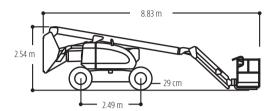

#### **Dimensions**

All dimensions are approximate.

#### Performance

Platform Height 18.47 m 20.47 m Working Height Horizontal Outreach 12.10 m Up and Over Clearance 8.10 m

Swing 360 Degrees Continuous

230 kg Platform Capacity Platform Size 0.91 x 2.44 m Platform Rotator 180 Degrees Hydraulic

Jib Range of Articulation 130 Degrees (+70, -60)

Weight 11,900 kg Drive Speed 6.8 km/h Gradeability 45%

Turning Radius Outside 3.56 m Inside 1.68 m