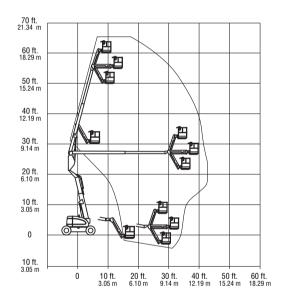

#### **Reach Diagram**

#### Performance

Platform Height 18.47 m 20.47 m Working Height Horizontal Outreach 12.10 m Up and Over Clearance 8.10 m

Swing 360 Degrees Continuous

230 kg Platform Capacity Platform Size 0.91 x 2.44 m Platform Rotator 180 Degrees Hydraulic