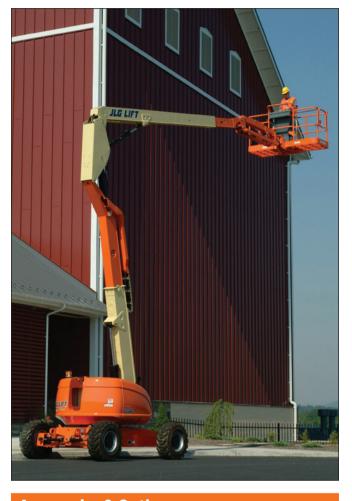

.46 L/hr

#### **Hydraulic System**

Capacity 115.8 L **Auxiliary Power** 12V-DC

**Tyres** 

Standard 14 x 17.5 Foam-Filled

### **Standard Features**

- 4WD & 4WS
- 180 Degree Hydraulic Platform Rotator
- Platform Console Machine Status Light Panel\*
- AC Generator including AC Outlets to Platform
- 3 Degree Tilt Alarm/Indicator Light
- Swing Out Engine Tray
- 12V-DC Auxiliary Power
- Hourmeter
- Proportional Controls

- Control ADE® System
- Lifting/Tie Down Lugs
- Horn
- Four-Wheel Hydrostatic Drive
- Oscillating Axle
- Operator Tool Tray
- Inward Self-Closing, Self-Locking Swing Gate
- Flashing Amber Beacon
- Motion Alarm
- Glow Plugs (Diesel Engines)
- \* Provides indicator lights at platform control console for system distress, low fuel, 3 degree tilt light and foot switch status.



### **Accessories & Options**

- 0.91 x 1.83 m Platform
- 1/2 in. Air Line to Platform
- · Light Package
- · Platform Worklights
- · Mesh to Mid-Rail
- Special Hydraulic Oils (Consult Factory)
- · Spark Arresting Muffler
- Accessory Packages
  - SkyWelder® PackageSkyGlazier® Package

  - Nite Bright® Package
  - SkyGuard®
  - Pipe Rack
  - Cable Ladder Carrier
  - ClearSky®

Note: Some options may increase lead time, and some option combinations may not be available.

# 600AJ ARTICULATING BOOM LIFT



#### **Dimensions**

All dimensions are approximate.





#### **Reach Diagram**





# The JLG "1 & 5" Warranty

JLG Industries, Inc. backs its products with its exclusive "1 & 5" Warranty. We provide coverage on all products for one (1) full year and cover all specified major structural c