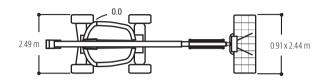

#### **Dimensions**

All dimensions are approximate.

#### Performance

Platform Height 18.47 m 20.47 m Working Height Horizontal Outreach 12.10 m Up and Over Clearance 8.10 m

Swing 360 Degrees Continuous

230 kg Platform Capacity Platform Size 0.91 x 2.44 m Platform Rotator 180 Degrees Hydraulic